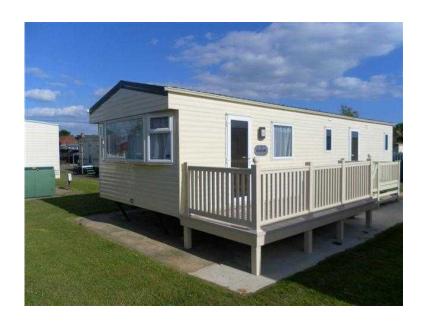

## New Affordable Static Caravan For sale Christchurch Dorset, New Forest. Ideal Starte

Location South West, Isle Of Wight

https://www.freeadsz.co.uk/x-213590-z

The caravan is sited on a Hoburne Holiday park right on the Coast near to Bournemouth and other surrounding areas of outstanding beauty.

The caravan is located in a quiet part of the site and close to open green area.

Bedroom 1: Double bed built in wardrobes and en-suite WC / Wash sink.

Bedroom 2: Twin room with two single beds but could be altered to a double, built in wardrobe.

Lounge: Comprises built in seating, Electric Fire in Fireplace surround, Display Unit that can accommodate TV etc and Sofa bed.

Kitchen: Features Electric Cooker, Fridge and Microwave Oven. Plenty of storage and connected to mains water and electric supply.