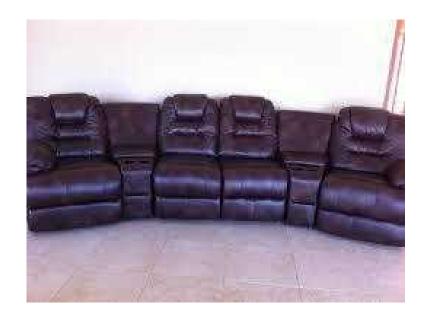

## **Green Leather Recliner Chairs - Recliners Direct**

Location North, Lancashire https://www.freeadsz.co.uk/x-213605-z

Recliners Direct offer single and dual motorised leather recliner chairs for those who want to sit and rise with grace. Their green leather recliner chairs are particularly tasteful so look online today. http://www.reclinersdirect.co.uk/green\_recliner\_chairs