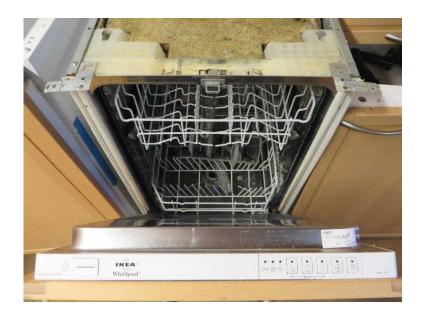

## **Integrated Dishwasher (65 GBP)**

Location East of England, Cambridgeshire https://www.freeadsz.co.uk/x-213655-z

For Ikea From Whirlpool (made in Germany) Dishwasher. B rated appliance, good working order when removed, welcome to view with no obligation. Not sure of place setting size, think that the door that was removed was 50cm across so not a big machine, more slimline. Might be in need of a new leg. Item is in Whittlesey,