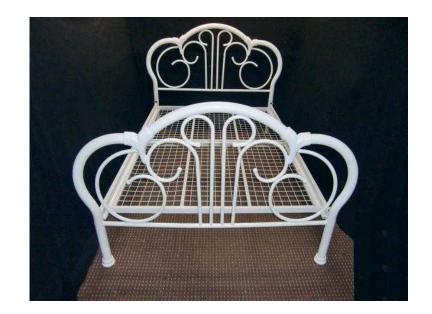

## **DOUBLE WHITE METAL DESIGN BED FRAME (150 GBP)**

Location London, London

https://www.freeadsz.co.uk/x-213773-z

DOUBLE WHITE METAL DESIGN BED FRAME- £150

WITHOUT MATTRESS

A STANDARD DOUBLE MATTRESS SIZE: 137x190cm (4'6x6'3) WILL FIT ON THIS BED FRAME

DOUBLE WHITE METAL DESIGN BED FRAME IN USED BUT IN GOOD CONDITION

METAL MESH BASE

PAINTED WHITE COLOUR (not professionally)

PLEASE CHECK BED FRAME MEASUREMENTS:

LENGTH: 206 cm WIDTH: 150 cm

**HEIGHT**:

FLOOR TO HEADBOARD: 124 cm FLOOR TO FOOTBOARD: 103 cm

FLOOR TO UNDERFRAME (STORAGE SPACE): 30 cm

THE BED FRAME HAS ALREADY BEEN TAKEN APART

YOU ARE WELCOME TO COME AND SEE THE BED FRAME BEFORE BUYING