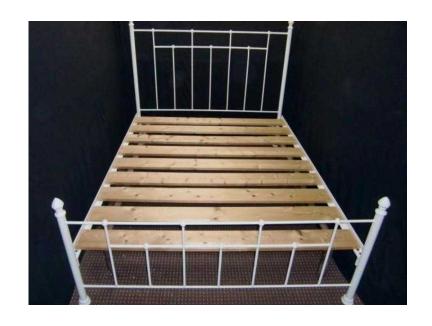

## **KING SIZE WHITE METAL BED FRAME (120 GBP)**

Location London, London

https://www.freeadsz.co.uk/x-213776-z

KING SIZE WHITE METAL BED FRAME
WITHOUT MATTRESS
A STANDARD KING SIZE MATTRESS 150x200cm (5'0 x 6'6") WILL FIT ON THIS BED FRAME

KING SIZE METAL BED FRAME IN USED BUT IN GOOD CONDITION WITH WOODEN SLATS
PAINTED WHITE (not professionally)
EASY TO FIT

PLEASE CHECK BED FRAME MEASUREMENTS:

LENGTH: 207 cm WIDTH: 155 cm

**HEIGHT**:

FLOOR TO HEADBOARD: 134 cm FLOOR TO FOOTBOARD: 74 cm

FLOOR TO UNDERFRAME (STORAGE SPACE): 32 cm 
THE BED FRAME HAS ALREADY BEEN TAKEN APART YOU ARE WELCOME TO COME AND SEE THE BED FRAME BEFORE BUYING YOU CAN COLLECT OR LOCAL DELIVERY CAN BE DONE WITH A SMALL CHARGE CALL OR TEXT