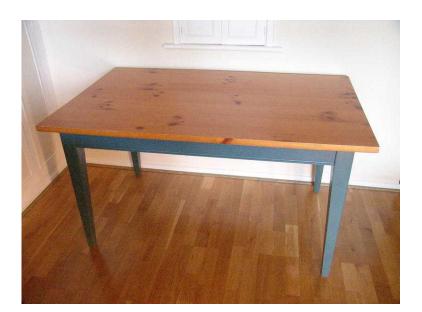

## **Dining Room Table (20 GBP)**

Location London, London https://www.freeadsz.co.uk/x-213780-z

Dining room table. 1400 X 850 X 750. Dining room table, good and strong, few knocks because of its age. Legs are detachable. ;