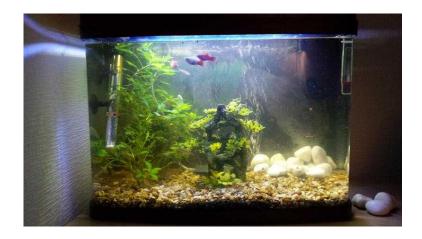

## 64 Litre Fish Tank from Pets At Home (60 GBP)

同级级同

Location **South West, Avon** https://www.freeadsz.co.uk/x-213784-z

Love Fish 64 Litre Panorama Aquarium With seamless curved glass, giving you an uninterrupted panoramic view into your aquarium.

The aquarium has energy efficient LED lighting system and specially designed integrated filter, with filter

回答公司

同类状间

The aquarium has energy efficient LED lighting system and specially designed integrated filter, with filter maintenance reminder making it easy to create ideal water conditions in your aquariumApproximate Dimensions (Product): 61 x 44 x 33cm.sold WITHOUT FISH AND DECORATION, only 6 months old, model o sale in pets at home RRP &pound