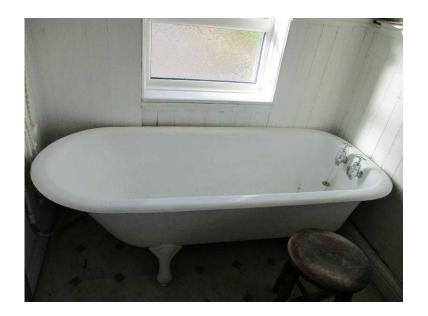

## Old cast iron roll-top bath on legs, and washbasin for pedestal (30 GBP)

West Midlands, Shropshire Location https://www.freeadsz.co.uk/x-213824-z

Re-doing old cottage bathroom and have taken out standard sized roll top bath, white, which has a little staining round the plug and a repaired chip (see picture). Also a white ceramic washbasin which was fitted in a cupboard top. Both items perfectly usable and the bath, resurfaced, would look brilliant in an older property. Buyer collects but you're welcome to look before you.