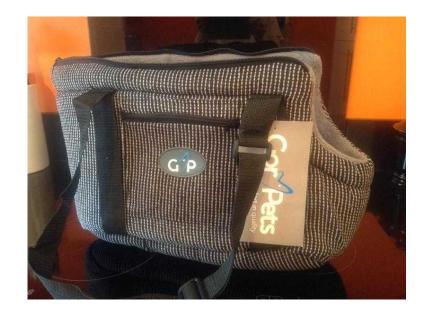

## Pet carry bag (15 GBP)

Location **South East, Kent** https://www.freeadsz.co.uk/x-213829-z

Small breed dog or cat carry bag, brand new, still labelled, black and grey, double adjustable shoulder straps, fully padded and really soft and cosy inside, head hole and hook inside for