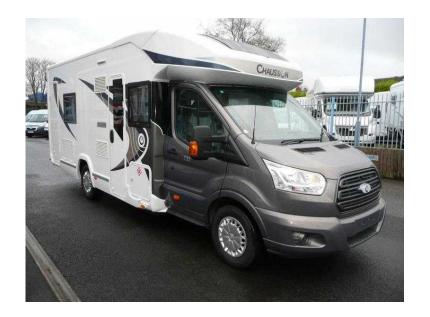

## Chausson Welcome 2016 (53,341 GBP)

Location **West Midlands, West Midlands** https://www.freeadsz.co.uk/x-213832-z

4 berth low profile, VIP Wecome pack, 2.2tdci (155 bhp), ABS, metallic cab paint, driver and passenger airbags, cab a/c, cruise control, radio/bluetooth, panoramic roof vent, swivel front seats, cab pleated blinds, lowerable double bed, rear seat belts, lux door with central locking, Truma diesel/230v heating, 3 burner hob, oven/grill, auto fridge/freezer, single beds with storage under, rear washroom with separate shower and Cassette wc, Easy Chef cooker, mattress covers, exterior lockers, Malaga wood, new model, available for immediate delivery

4 Berth, Flyscreens, Blinds, Rear Belts, Swivel Front Seats, 3-Burner Hob, Oven, Grill, Shower, Cassette Toilet, Rear Washroom, Bluetooth, Power steering, Central locking, Air Conditioning, Electric windows, Blown Air Heating, Door Screen, Fridge Freezer, Loose Fit

|    | Observes Welcome 2018                     |
|----|-------------------------------------------|
|    | https://www.freeadsz.co.uk/x-2138         |
|    | Chausson Welcome 2016                     |
|    | https://www.freeadsz.co.uk/x-2138<br>32-z |
|    | Chausson Welcome 2016                     |
|    | https://www.freeadsz.co.uk/x-2138<br>32-z |
|    | Chausson Welcome 2016                     |
|    | https://www.freeadsz.co.uk/x-2138<br>32-z |
|    | Chausson Welcome 2016                     |
|    | https://www.freeadsz.co.uk/x-2138<br>32-z |
| 編  | Chausson Welcome 2016                     |
|    | https://www.freeadsz.co.uk/x-2138<br>32-z |
|    | Chausson Welcome 2016                     |
|    | https://www.freeadsz.co.uk/x-2138<br>32-z |
|    | Chausson Welcome 2016                     |
|    | https://www.freeadsz.co.uk/x-2138<br>32-z |
| 烈祭 | Chausson Welcome 2016                     |
|    | https://www.freeadsz.co.uk/x-2138<br>32-z |
|    | Chausson Welcome 2016                     |
|    | https://www.freeadsz.co.uk/x-2138<br>32-z |