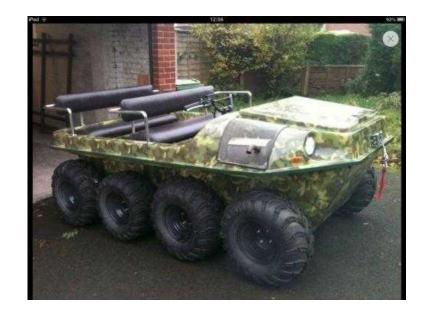

## bonai 2010 (30 GBP)

Location North, South Wirral

https://www.freeadsz.co.uk/x-213859-z

8\*8 800CC Jet Amphibious ATV

Engine Type: 4 Stroke ENGINE 3-cylinder, vinline, 4-stroke, SOHC, electronic-fuel injection (EFI), EPA

model

MODEL 2009 JET AMPHI 800 EFI

HORSEPOWER - 36 HP/26.7 KW5500r/min 60.5 N.m 3000~4000r/min

DISPLACEMENT - 796cc COOLING Water cooled

STARTING - Electric

**BRAKES - Hydraulic** 

STEERING - One-piece ergonomic handlebar steering control with mounted brake lever and parking brake.

CONTROLS - Right-hand twist grip throttle. Light switch and ignition switch

**TOWING CAPACITY - 1200kg** 

SEATING CAPACITY - ON LAND 6 person ON WATER 4 person

FUEL CAPACITY - 40 litres

SPEED ON LAND - 45km/h ON WATER 25km/h

LCD DIGITAL GAUGE CLUSTER - Speed, Distance, Voltmeter, Low Oil Pressure and Parking Brake Reminder Lights

TIRES - BONAI AT25 x 12-9

SHIPPING WEIGHT - 690kg

COLOUR - Camouflage Green in Colour

FUEL - Petrol

DRIVE - Right Hand Drive

000lb Winch

Tow Bar

Head Lights

Indicators

2 Cup Holders

12v Cigarette Lighter Socket

Horn

Lockable Engine Compartment

Can Carry 6 Men on Land and 4 on Water