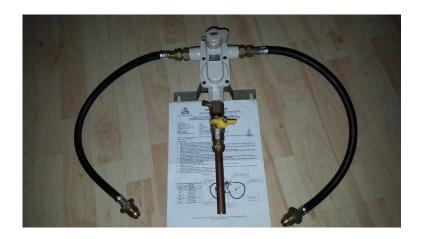

## **TWIN AUTOMATIC PROPANE CYLINDER KIT. (49 GBP)**

Location **South East, Kent** https://www.freeadsz.co.uk/x-213891-z

TWIN AUTOMATIC PROPANE CYLINDER KIT. This kit automatically changes over to next full cylinder when it runs out of gas so no more cold showers when the gas runs out or dinner in the oven half cooked! With Full Instructions. Due to my chalet being knocked down I have got to sell all my lovely things we have bought for it, some things are brand new never used. This kit is for all chalet owners, caravan owners or anyone who doesn't have piped gas & relies on bottled Propane Gas. In Excellent.