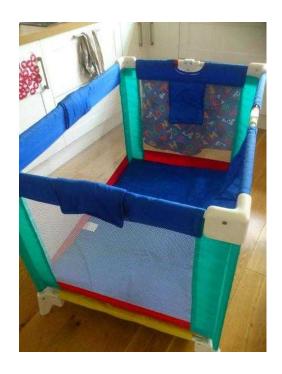

## Travel cot (10 GBP)

Location South East, West Sussex https://www.freeadsz.co.uk/x-214151-z

This is a great travel cot that we used with all our children. Slightly larger than some: 77cm w x 110cm l x 80cm h. It has two small holes in the mesh (see photos). A bag can be attached at one end for toys.