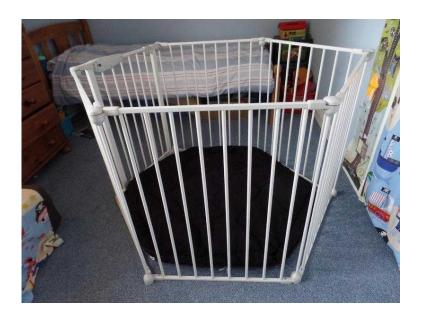

## Lindam Play Pen (45 GBP)

Location South East, East Sussex https://www.freeadsz.co.uk/x-214229-z

white metal play pen with black padded mat. excellent condition, manual also £95 new, selling for £45 smoke and pet free