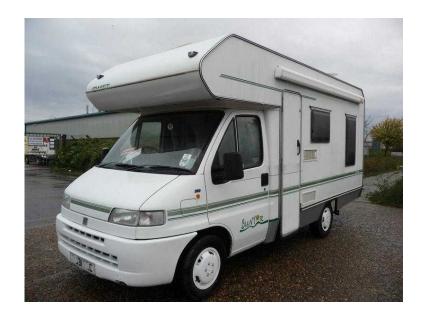

## Swift 590RL 4 Berth Fiat Ducato 2.5 Diesel Motorhome (3,950 GBP)

Location **South East, Buckinghamshire** https://www.freeadsz.co.uk/x-214245-z

1998 Swift 590RL 4 Berth Motorhome, Best condition

Chassis: Fiat Ducato 14 MWB

Manual 2.5 Diesel 52,700 Miles MOT 07/2016

An excellent example, good condition inside and out. Only one owner from new. The motorhome comes complete with a Fiamma F45 Plus awning. It has an over cabin double bed with curtain divider, a central washroom including shower, sink, WC and mirrored cabinets, and a rear lounge area with L shaped sofa and removable table. The central kitchen area contains 3 burner gas hob, grill and oven, sink, and a electrolux RM4262 fridge and icebox. It has a carver 1800sc heater. Windows complete with curtains, screens and blinds. With ample storage space.