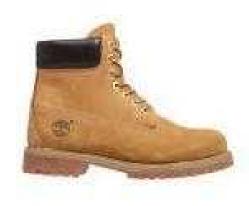

## CHRISTMAS SALE Timberland Men039s Icon 6 Inch Premium FTB Leather Boots for

South East, Surrey Location https://www.freeadsz.co.uk/x-214252-z

Timberland The Men's 'Icon' Boots - Wheat from Timberland have become a real classic and no man's wardrobe is complete without them. Ideal for those who like the outdoor life, these Timberland boots are suitable for most people. This quality boot is designed to last and is also designed to be worn all day if needed. The wheat colour of the boots is very neutral while the thick soles are strong and durable. Fastened with eyelets and laces, the Timberland Icon Boots are a must for any stylish male. Upper: 070011/Timberland-Men's-Icon-6-Inch-Premium-FTB-Leather-Boots---Wheat/;