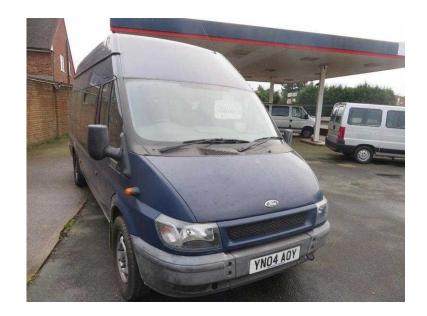

## Ford Transit 2004 (6,950 GBP)

Location London, London https://www.freeadsz.co.uk/x-214527-z

THIS FORD TRANSIT JUMBO IS WHEELCHAIR ACCESSIBLE AND HAS SPACE FOR UP TO 6 WHEELCHAIRS IT IS FITTED WITH WITH A RICON TAIL LIFT WALKTHROUGH WITH FULL LENGH TRACKING X7 GRAP RAILS NON SLIP FLOORING AND SIDE STEP ,QUAD VENTILATION AIR CONDITIONING ,FIRST AID BOX ,FIRE EXTINGUISHER, HI VIZ VESTS,REAR SCOPE AND WARNING TRIANGLE ,GREAT LOW MILEAGE AND NEW MOT READY TO GO TO WORK . Immobiliser, Alarm, Central Locking, Remote Central Locking, Power Steering, Air Conditioning, Electric Front Windows, Trip Computer, CD Player, UK Specification, UK Supplied, Radio, Anti-Theft System, Head Restraints, Cloth Upholstery, Tracked floor, Electric Tailgate, Lowest Finance Rate Available, All Finance Applications Accepted, very low mileage, 3 MTHS WARRANTY INCLUDED, PART EXCHANGE WELCOME TOP PRICES GIVEN , UPGRADE WARRANTYS AVAILABLE, 10