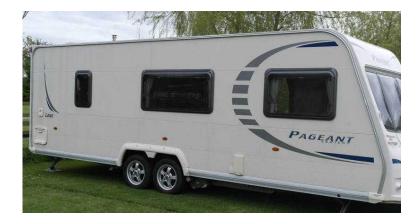

## **Bailey Pageant Loire Series 7 Caravan Best Condition (3,900 GBP)**

Location West Midlands, Shropshire

https://www.freeadsz.co.uk/x-214562-z

The caravan comes complete with the ALKO electronic braking system which prevents the caravan from going out of control. In addition it has been fitted with a truma motor mover making it easier to manoeuver around. A Kampa Rally Pro 390 awning, heavy duty but easy to erect, with full size breathable ground sheet. (There is a small hole in the one window and the one curtain has damage where we caught it with the griller, but it does not effect the look). An Outdoor Revolution Porchlite Square Porch Awning. 2 Wheel locks & a hitch lock.