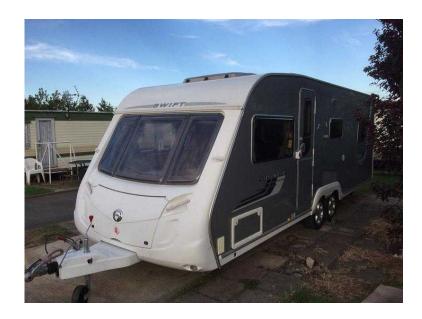

## Swift Conqueror Lux 645 Touring Caravan 4 Berth (3,750 GBP)

Location **East Midlands, Northamptonshire** https://www.freeadsz.co.uk/x-214610-z

SWIFT CONQUEROR 645LUX MODEL

4 BERTH LUXURY FAMILY CARAVAN RARE

THIS CARAVAN HAS EVERYTHING AND IS TOP OF THE RANGE!

TWIN AXLE ITS FAIRLY EASY TO TOW

TOWS PERFECT GOOD TYRE AND LIGHTS WORK FINE

OTHER THAN THAT ITS ACTUALLY QUITE CLEAN AND TIDY

ON THE INSIDE ITS ALSO VERY CLEAN AND IS DAMP FREE AND HAS NOT HAD ANY PETS OR SMOKERS AND LOOKS GREAT!

THIS CARAVAN HAS BEEN CLEANED

WHEN YOU WALK INSIDE THE DOOR THE LAYOUT IS AS FOLLOWS: TO YOUR RIGHT AT THE END OF THE CARAVAN IS A FIXED ISLAND BED WITH MATTRESS, DIRECTLY IN FRONT OF YOU IS THE STAND UP FRIDGE ITS VERY BIG AND HAS A SEPERATE FREEZER, NEXT TO THE IS THE BATHROOM WHICH CONSIST OF AN ELEC FLUSH THETFORD CASSETTE TOILET AND SEPERATE SHOWER WITH WASH BASIN / SINK, TO YOUR LEFT IS A DINNETTE SEATING / EATING AREA (BREAKFAST BAR) WHICH CONVERTS TO 2 SINGLE BEDS OR A MASSIVE DOUBLE BED! IN THE MIDDLE OF THE CARAVAN IS THE KITCHEN IT HAS ALL YOUR USUAL MOD CONS SUCH AS THETFORD FRIDGE WITH FREEZER OVEN HOB GRILLE BUILT IN MICROWAVE ETC..., IT HAS GAS / ELEC BLOWN AIR CENTRAL HEATING!, EVERYTHING WORKS AS IT SHOULD THERE ARE 2 SETS OF KEYS PRESENT WITH ALARMS THAT RUN OF THE LEISURE BATTERY, THIS CARAVAN IS WHAT I WOULD CALL IN GOOD OVERALL COND,