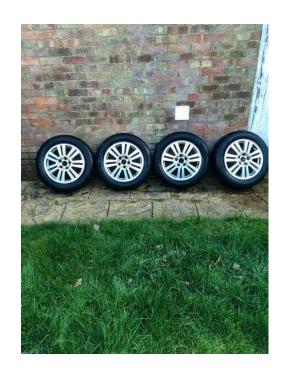

## Michelin winter tyres with genuine Ford Alloys

Location **South East, East Sussex** https://www.freeadsz.co.uk/x-214649-z

205/55R16 winter tyres for sale as no longer needed as new car bought which these wheels won't fit. Good condition with a few marks on the alloys but minor scuffs. Plenty of tread left on the tyres.;