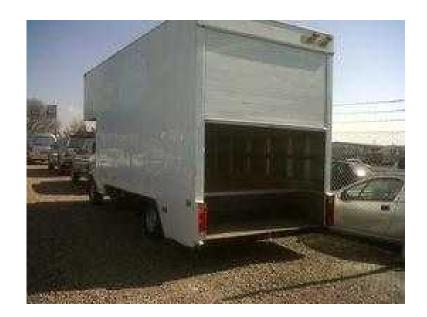

## 2 men with luton van 30 ph. Covering Eastbourne, Bexhill and Hastings.

Location South East, East Sussex https://www.freeadsz.co.uk/x-214674-z

2 men with luton van £30 p/h, min 2 hours. Eastbourne, Bexhill and Hastings area's. Mon-Sat A.D Removals