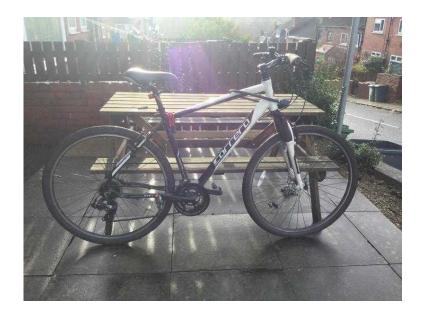

## **Carrera Crossfire one (220 GBP)**

Location Yorkshire and the Humber, West Yorkshire https://www.freeadsz.co.uk/x-214680-z

Carrera crossfire one, model 2013, frame 21, tire size 28". Plus 2 locks and 1 inner tube. It is used but in a very good.