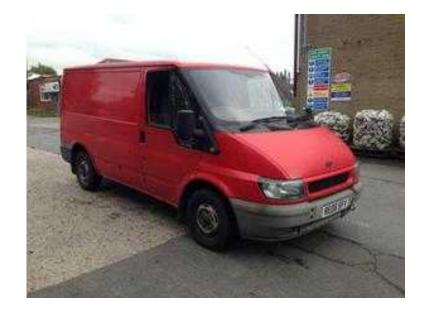

## Ford Transit 2006 (2,995 GBP)

Location **South West, Hampshire** https://www.freeadsz.co.uk/x-214697-z

Remote Central Locking, Power Steering, Automatic Electric

|             | https://www.fre<br>97-z<br>Ford<br>Ford<br>Ford<br>Ford<br>Ford<br>Ford | eadsz.co.uk/ eadsz.co.uk/ eadsz.co.uk/ eadsz.co.uk/ | 2006<br>2006<br>2006<br>2006<br>2006<br>2006<br>2006 |
|-------------|-------------------------------------------------------------------------|-----------------------------------------------------|------------------------------------------------------|
|             | For s://ww                                                              | Transit                                             | 2006<br>x-2146                                       |
| ITTEN MITTE | For<br>s://wv                                                           | Transit                                             | 2006<br>x-2146                                       |
|             | Ford<br>https://www.fre                                                 | Transit                                             | 2006<br>x-2146                                       |
|             | Ford https://www.fre                                                    | Transit                                             | 2006<br>x-2146                                       |
|             | Ford  https://www.fre                                                   | Transit                                             | 2006<br>x-2146                                       |
|             | Ford https://www.fre                                                    | Transit                                             | 2006<br>x-2146                                       |
|             | Ford<br>https://www.fre                                                 | Transit                                             | 2006<br>x-2146                                       |
|             | Ford<br>https://www.fre                                                 | Transit                                             | 2006<br>x-2146                                       |