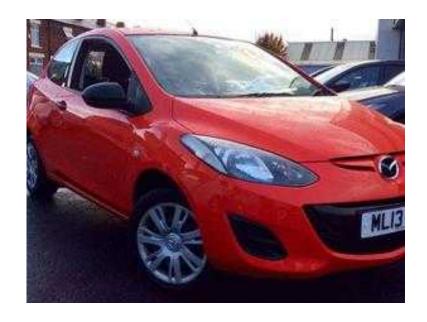

## Mazda Mazda2 2013 (5,995 GBP)

Location **South West, Hampshire** https://www.freeadsz.co.uk/x-214745-z

Air Bag, Alarm, Remote Alarm, Central Locking, Remote Central Locking, Power Steering, Air Conditioning, Electric Front Windows, CD Player, Electric Mirrors, Anti-Theft System, Cloth