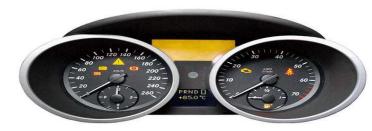

## MERCEDES W171 SLK LCD PIXEL REPAIR ON INSTRUMENT CLUSTER SPEEDO

## Lifetime Warranty

Our "Lifetime Warranty" ensures your repair will be covered for as long as you own your vehicle.

Location South East, Surrey https://www.freeadsz.co.uk/x-214758-z

MERCEDES W171 SLK LCD PIXEL REPAIR (2004-2010) £250 If you have missing pixels or your display is unreadable we can help. We replace the faulty components with OEM parts sourced by ourselves. The repair is carried out by fully qualified electronics engineers which involves stripping down the unit and replacing the faulty parts.

COMMON ISSUES Missing PixelsCorrupt LCD REPAIR PROCEDURE

- 1. Remove the cluster using the instructions on the site
- 2. Fill out and print our job form at www.cartronix.co.uk. If you don't have a printer please write out the information manually and put it in the box with the cluster.
- 3. Sign the form, cut off the Address Label and secure to the outside the box.
- 4. We recommend sending via Royal Mail Special Delivery
- 5. When we receive the unit, we will carry out the repair and call you for payment over the phone. Warranty and Turn Around