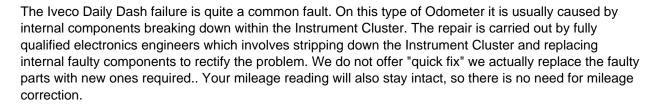

Your Iveco Speedo can be repaired at a fraction of the cost compared with the price of purchasing a new one.

COMMON ISSUES Failing warning lightsSpeedometer problemsFlickering clusterComplete power failureFailing Pixels on screen

WITH OUR SERVICE WE FIX YOUR OWN UNIT AND THE CODING/MILEAGE REMAINS.