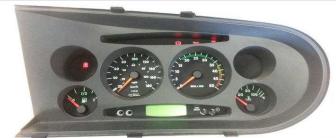

## IVECO DAILY INSTRUMENT CLUSTER DASH SPEEDO CLOCKS REPAIR

Your Iveco Speedo can be repaired at a fraction of the cost compared with the price of purchasing a new one.

COMMON ISSUES Failing warning lightsSpeedometer problemsFlickering clusterComplete power failureFailing Pixels on screen