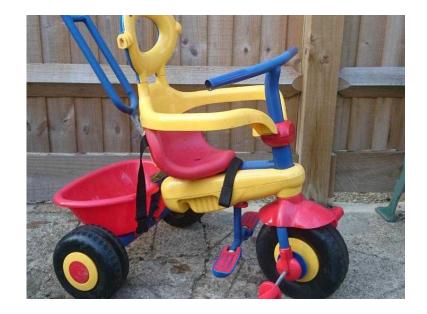

## Push along trike (15 GBP)

Location London, London https://www.freeadsz.co.uk/x-214927-z

red, blue and yellow with parent handle and removable

| 原業 | Push                      | along         | trike |
|----|---------------------------|---------------|-------|
|    | https://www.freea         | adsz.co.uk/x  | -2149 |
|    | Push                      | along         | trike |
|    | https://www.freea<br>27-z | adsz.co.uk/x  | -2149 |
|    | Push                      | along         | trike |
|    | https://www.freea<br>27-z | adsz.co.uk/x. | -2149 |
|    | Push                      | along         | trike |
|    | https://www.freea         | adsz.co.uk/x  | -2149 |
| 聖  | Push                      | along         | trike |
|    | https://www.freea         | adsz.co.uk/x  | -2149 |
|    | Push                      | along         | trike |
|    | https://www.freea<br>27-z | adsz.co.uk/x  | -2149 |
|    | Push                      | along         | trike |
|    | https://www.freea<br>27-z | adsz.co.uk/x  | -2149 |
|    | Push                      | along         | trike |
|    | https://www.freea<br>27-z | adsz.co.uk/x  | -2149 |
|    | Push                      | along         | trike |
|    | https://www.freea<br>27-z | adsz.co.uk/x  | -2149 |
|    | Push                      | along         | trike |
|    | https://www.freea<br>27-z | adsz.co.uk/x  | -2149 |