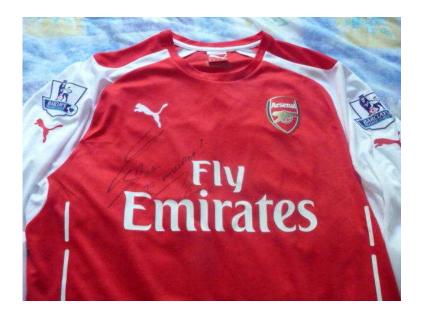

## Signed shirt (200 GBP)

Location Wales, Mid Glamorgan https://www.freeadsz.co.uk/x-215015-z

This is a signed Arsenal shirt by the number 12 ' GIROUD ' Pristine condition. Price is ovno. Comes with an authentic letter from the official magazine and C.O.