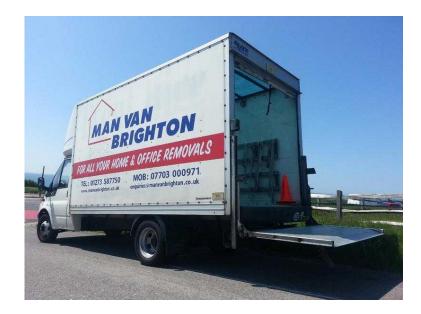

## Van Man Brighton and Hove and surrounding areas. Large Luton van with tail lift. 1-3

Location South East, West Sussex https://www.freeadsz.co.uk/x-215049-z

Van And Man removals in Brighton and Hove and surrounding areas. We use a clean and large Luton van with a tail lift to make your move easier by lifting your heavy items with ease into the van. The van we use is 13.5 feet long internally and 7 foot high and 7 foot wide. We charge by the hour for easy and have a minimum 2 hour charge then we charge every 15 minutes.