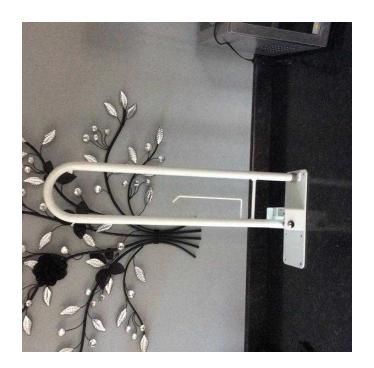

## Bathroom support rails white One new 1 used in vgc .mum used as bed rail fiiked to

East of England, Norfolk Location https://www.freeadsz.co.uk/x-215068-z

2 bathroom rails for toilet or bath.white chrome very sturdy fixed to wall folds back when not in use.mum used as bed rail.one new one vgc.brought from Collins care cost £48 each sell for £20 or both for &pound.