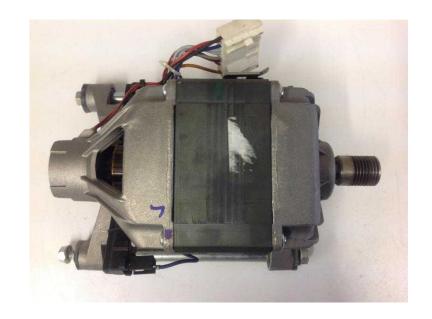

## **Genuine SMEG WDI 12C Washing Machine Motor (35 GBP)**

Location Wales, Gwent https://www.freeadsz.co.uk/x-215099-z

同學的同

Genuine SMEG motor from a WDI 12C washer/dryer, but will fit other SMEG models also. This motor is complete with all fitting bolts, is fully working, and is in excellent condition. A new replacement costs a staggering £262!