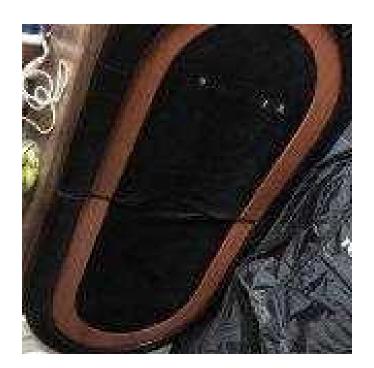

## Large quite heavy. Red tooth poker table top roughly 178cm x 92cm (13 GBP)

Location London, London https://www.freeadsz.co.uk/x-215133-z

Large quite heavy. Red tooth poker table top roughly 178cm x 92cm (roughly messured) used, it retails about £83 for new one . a bit worn round leather edges of table in few little places 2 small rips that i can see, nothing that a bit of black tape or leather repair patch wont fix.underneath board where it folds material has worn off board fine but might be best to tape edge to protect the wood when folding etc comes with own carry/storage bag, been stored in shed for couple years bit musty, have given a wipe over. £13 or £10 if gone