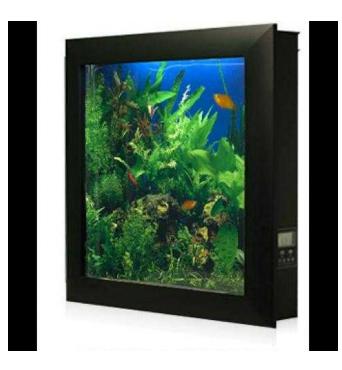

## AQUAVISTA. 500 WALL MOUNTED AQUARIUM (150 GBP)

Location **South East, East Sussex** https://www.freeadsz.co.uk/x-215180-z

AQUAVISTA 500. 'PICTURE FRAME' AQUARIUM. PUMPS, FILTERS, LIGHTS ETC ARE INTEGRAL AND COMPUTER CONTROLLED. THERE IS SOME VERY FINE SCRATCHING TO THE GLASS BUT YOU PROBABLY WOULD NOT SEE IT UNLESS IT WAS POINTED OUT TO YOU. DIMENSION. 610 X 610 X 110 DEPTH. WEIGHT WITH WATER. 36KG....()