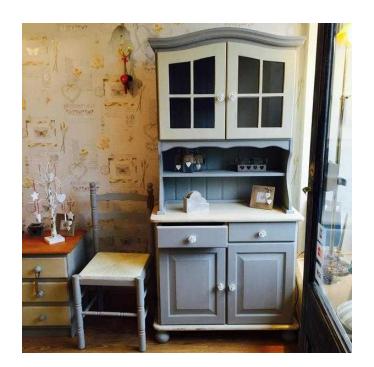

## Farmhouse, French Country Pine Dresser (Delivery Available) (245 GBP)

South West, Hampshire Location https://www.freeadsz.co.uk/x-215193-z

Professionaly restored, using high quality products. Painted in Paris Grey and Old Ochre Annie Sloan, waxed for protection. This dresser comes in two section, the top half a glass front, the bottom half features 2 drawers and 2 door cupboard. This lovely piece will add character to any interior. Dimensions; W- 91 cm, D- 42 cm, H- 160 cm Please contact by text message only