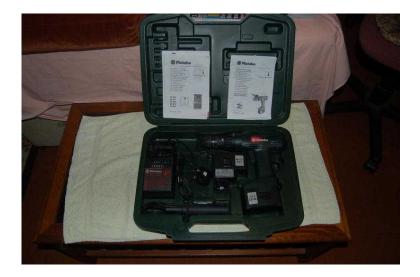

## Metabo hammer drillscrewdriver (75 GBP)

Location **South East, East Sussex** https://www.freeadsz.co.uk/x-215195-z

Metabo Sb E AT 212/2 cordless 12v hammer drill/screwdriver. Virtually unused in caary case with two batteries,fast 1hr charger and instructions. Very heavy duty and well made, not to be confused with cheaper.