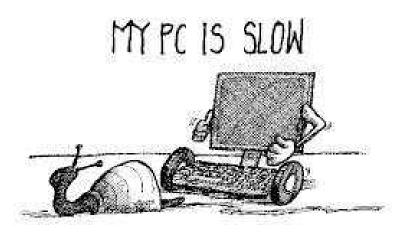

## **Boost your Computer Speed Call 0-800-014-8997 (Toll-Free)**

Location North, Lancashire https://www.freeadsz.co.uk/x-215277-z

Is your computer slow? There are many reasons that a computer might be slow. The most common symptoms slow computer include increased time for PC startup and shutdown, slower application launching, application or whole system freezes, slower response times. Cleaned up and refreshed, your computer will run like it's brand new. Our certified technical experts diagnose your PC with the help of the advanced latest tools & troubleshoot the errors leading to a slow computer. Support from PSGTech includes: 1) Tune-up a computer