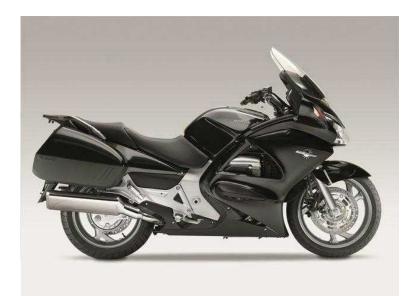

## Honda ST1300 Pan European 2015 (14,699 GBP)

Location North, Merseyside https://www.freeadsz.co.uk/x-215363-z

Black, Full Service History, Panniers, ABS, Screen. There's hardly a highway or byway in Europe that hasn't been conquered by the coveted and superaccomplished PanEuropean. Its impressive V4 engine is breathtakingly capable, delivering sporty blasts of acceleration when you want them as well as the power to carry a full load for long distances. Its elegant, aerodynamic bodywork shields you from the elements and conceals ample capacity for luggage. The unique adjustable seat is designed for all day comfort. Low, centralised mass makes the machine reassuringly stable, yet it is also nimble enough to negotiate city traffic and have some fun on twisty roads. High performance Super Sports suspension systems smooth out bumpy surfaces while supreme control and stopping performance comes from Honda's innovative CombinedABS. Excellent fuel efficiency and a generous 29litre tank make it even easier for you to get on the road and stay there. The PanEuropean was designed to travel. Plus 60 pounds documentation fee, Bill Smith Motors Celebrating over 50 years in Business! £14,699 p/x welcome