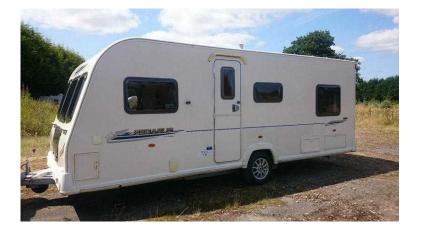

## Bailey Pegasus 524 Caravan Fixed Double Bed (3,490 GBP)

Location South East, East Sussex https://www.freeadsz.co.uk/x-215373-z

It is a 4 berth with full height at the front. It has a good sized centre kitchen with a microwave, a nice sized fridge with freezer, a very clean oven and grill with four burners.

It has a bathroom with shower next to the toilet, vanity mirror and sink alongside the fixed double bed. The front seating can be used as single beds or can be converted to a large double.

It comes with the cushions to replace the drawers in between the seats to make a "U-shaped" seating arrangement. Benefits from a large Heki roof light at the front and a smaller Heki roof light over the fixed bed. Also has an on-board water tank. Comes with a set of keys, alarm fobs and all the accessories. Stunning condition.