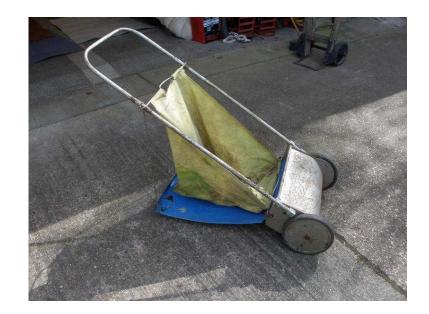

## **LEAF SWEEPER (5 GBP)**

Location **South East, Surrey** https://www.freeadsz.co.uk/x-215390-z

This is a manually operated leaf sweeper that you push along. It has a geared brush which flicks up the leaves into a bag. Pretty effective, brush is in good order. Collection from