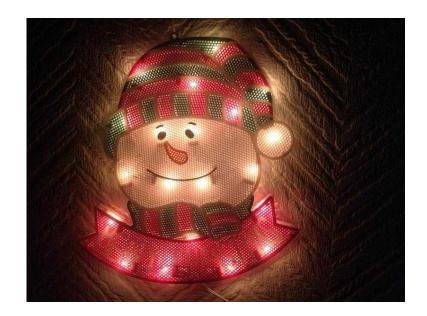

## **Snowman Head Merry Christmas light (9 GBP)**

Location Yorkshire and the Humber, West Yorkshire https://www.freeadsz.co.uk/x-215400-z

Snowman Head mErry Christmas sign indoor use only. Hangs on wall or in the window can be seen from both sides size L14in X 13in tel. 07910 732598 only used one