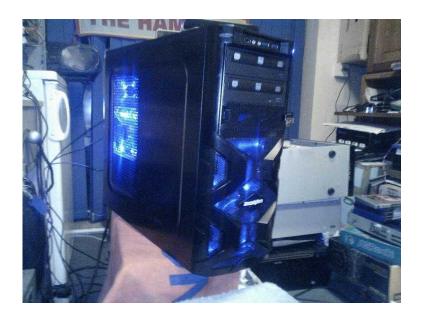

## Win 10 Home, INTEL i3 Dual-Core 2.93Ghz, 3Gb Mem, 300Gb HD,WI-FI (210 GBP)

Location East of England, Bedfordshire

https://www.freeadsz.co.uk/x-215407-z

Anyone who wants 2 know my final offer it's as stated so don't ask, many thanks Here I have 4 sale is a Zoostorm case, FAST gaming PC, Intel DH55TC LGA 1156 H55 HDMI Micro ATX motherboard, Intel i3 Dual-Core 2.93GHz, 3Gb memory, 300Gb HDD, DVD-RW/CD-RW, WI-FI.

- 1 x Intel i3 Daul-Core 2.93Ghz Processor
- 1 x 2Gb & 1 x 1Gb (3Gb Total) Memory
- 1 x 600W power supply
- 1 x 300Gb Hard drive (SATA)
- 1 x HD4350 DDR2 512MB PCI-E Graphics card (VGA, HDMI, DVI)
- 2 x DVD-RW / CD-RW (SATA)
- 3 x Standard case fans (Neon Blue, Back & Top)
- 3 x Big 120mm case fan (Neon Blue, Front & Side)
- 1 x 5 port USB 2.0 & Firewire PCI card (total 11 with the onboard & Front)
- 1 x WI-FI adaptor SOFTWARE (Installed only):

Windows 10 Home, Advanced System Care 8 Pro, MS Office 2007, Nero 15 + DirectX, Shockwave & Flash Player Processor Specifications: Intel Core i3-530 Processor

(4M Cache, 2.93 GHz) Motherboard Specifications: Brand