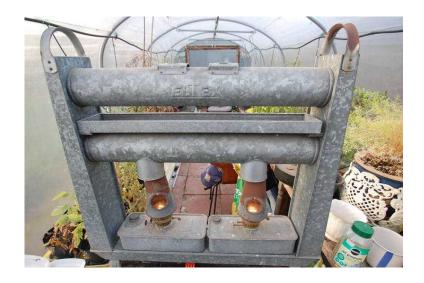

## **ELTEC GREENHOUSE HEATER (40 GBP)**

Location Wales, Gwynedd https://www.freeadsz.co.uk/x-215535-z

A NICE TWIN BURNER, 4 WICK PARAFFIN HEATER
FULLY OPERATIONAL COMPLETE WITH 1/4 +GALLONS OF FUEL.
THIS MODEL HAS A HUMIDIFIER TRAY AND IS SUITABLE FOR THE LARGER GREEN HOUSE OR
ALLOTMENT MAN CAVE!!
TREAT YOUR DAD TO THIS SOLIDLY BUILT PIECE OF RETRO!
COLLECTION ONLY. 40 POUNDS OR NEAREST OFFER,;