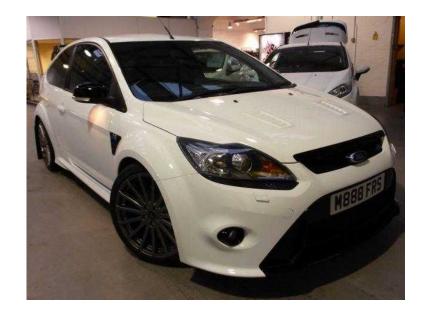

## Ford Focus 2010 (230 GBP)

Location **West Midlands, Shropshire** https://www.freeadsz.co.uk/x-215559-z

Safety, ABS/EBD, Driver airbag, ESP with traction control + emergency brake assist, Front inertia reel height adjustable seatbelts with pre-tensioners, Front passenger airbag, Front side airbags, Rear curtain airbags, Side curtain airbags, Security, Locking wheel nuts, Perimeter alarm with volume sensing, Driver Convenience, 'Ford Power' starter button, Easy fuel capless refuelling system, Electric hydraulic power assisted steering, Exterior, Electric front and rear windows + one touch + global open/closing, Heated windscreen washers, Quickclear heated windscreen, Rear privacy glass, Xenon headlights + auto levelling and washers, Packs, Smokers Pack Focus, Interior, 60/40 split/folding rear back and cushion, Front Recaro sports seats Locking Wheel