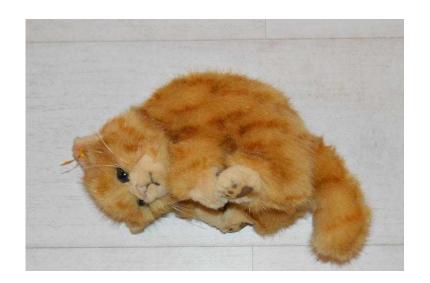

## Steiff quotCute Kittenquot - Collectable - Ideal Christmas Present (25 GBP)

Location South East, Kent https://www.freeadsz.co.uk/x-215666-z

Gorgeous Steiff cute ginger tabby kitten. Genuine Steiff with button in ear. Collectable item. Pristine condition. Buyer.