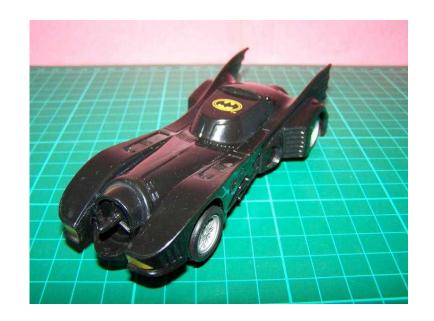

## **Scalextric Batmobile and Jokers Porsche (60 GBP)**

Location **South East, Kent** https://www.freeadsz.co.uk/x-215668-z

Scalextric 1990s C465 Batmobile and C466 Jokers Porsche 911, both cars are in lovely condition serviced with no parts missing, they came from the same racing set so they are not boxed, would look nice in a.