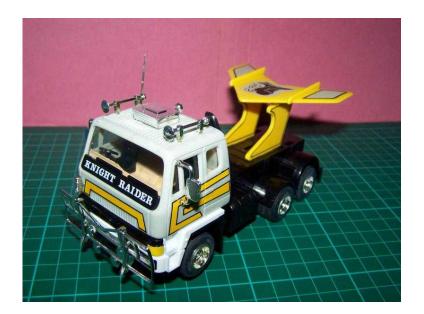

## Scalextric Racing Rig Lorry (70 GBP)

Location South East, Kent https://www.freeadsz.co.uk/x-215671-z

C320 Scalextric knight raider racing rig 1980s model, a fantastic looking and super condition complete with all parts fully working and brand new chrome, this model has the rear wing which are always lost or broken, there is no box as lorry came from a racing.