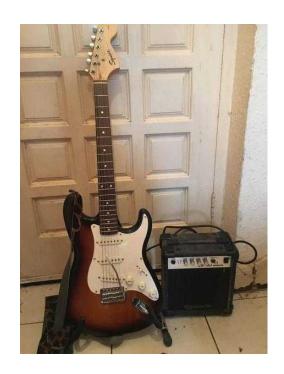

## **Squire Strat guitar and amp (85 GBP)**

Location London, London https://www.freeadsz.co.uk/x-215691-z

strat guitar and amp... Guitar has a small crack on the white part;

|    | Squire Strat guitar and amp               |
|----|-------------------------------------------|
|    | https://www.freeadsz.co.uk/x-2156<br>91-z |
|    | Squire Strat guitar and amp               |
|    | https://www.freeadsz.co.uk/x-2156<br>91-z |
|    | Squire Strat guitar and amp               |
|    | https://www.freeadsz.co.uk/x-2156<br>91-z |
|    | Squire Strat guitar and amp               |
|    | https://www.freeadsz.co.uk/x-2156<br>91-z |
| 40 | Squire Strat guitar and amp               |
|    | https://www.freeadsz.co.uk/x-2156<br>91-z |
|    | Squire Strat guitar and amp               |
|    | https://www.freeadsz.co.uk/x-2156<br>91-z |
|    | Squire Strat guitar and amp               |
|    | https://www.freeadsz.co.uk/x-2156<br>91-z |
|    | Squire Strat guitar and amp               |
|    | https://www.freeadsz.co.uk/x-2156<br>91-z |
|    | Squire Strat guitar and amp               |
|    | https://www.freeadsz.co.uk/x-2156<br>91-z |
|    | Squire Strat guitar and amp               |
|    | https://www.freeadsz.co.uk/x-2156<br>91-z |