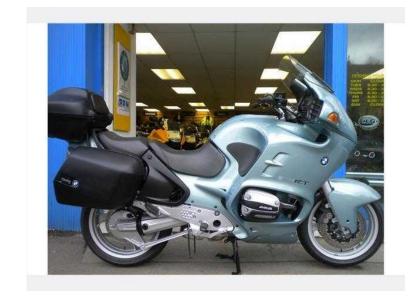

## BMW R1100 1999 (2,895 GBP)

Location Wales, Gwent

https://www.freeadsz.co.uk/x-215742-z

Type: BMW, Model: R1100RT, Year: 1999, Category: TOURER, Engine: 1100, Colour: OPAL BLUE, PriceÃ<sup>-</sup> ¿ ½2895, ONE OF THE BEST LUXURY TOURERS YOU CAN BUY THIS LOVELY EXAMPLE COMES WITH LOTS OF SERVICE HISTORY HAS HAD 4 PREVIOUS OWNERS AND IS ENHANCED WITH HEATED GRIPS, TOPCASE WITH COMFORT PAD AND CYLINDER.