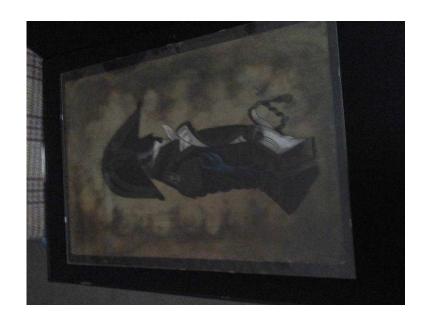

## Fantastic unusual hand painted on TinBrass picture Nautical (150 GBP)

South East, East Sussex Location https://www.freeadsz.co.uk/x-215827-z

Really unusual hand painted on Tin / Brass picture. Im not sure if it was originally an advertising piece? . open to offers around the asking price.;