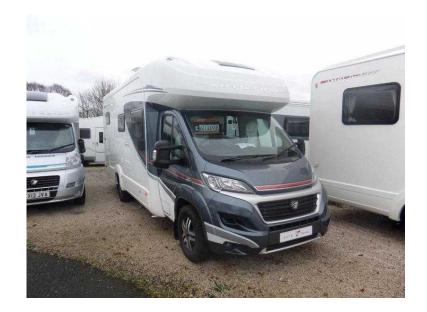

## **Auto-Trail Mohawk 2016 (61,098 GBP)**

Location **East Midlands, Derbyshire** https://www.freeadsz.co.uk/x-215904-z

AUTO TRAIL FRONTIER MOHAWK BRAND NEW 2016 MODEL FIAT DUCATO 2.3 150 BHP TRANSVERSE DOUBLE BED OVER GARAGE SPACIOUS AND LUXURIOUS LOUNGE SEPRATE SHOWER AND TOILET CUBICLES 4250KG HEAVY CHASSIS 100 W SOLAR PANEL ADDITONAL 100 AMP AUXILLARY BATTERY 12V THEROMASTATIC HEATERS FITTED TO FRESH AND WASTE WATER TANKS FULL SIZED OVEN GRILL AND GAS HOB, FITTED MICROWAVE 3 WAY FRIDGE INTRGRATED AWNING 3KW GAS BLOWN AIR HEATING GAS/ELECTRIC ULTRA STORE HEATER MEDIA PACK 2- integrated 18.5" avtex drop down widescreen tv/dvd player incorporating digital and satellite tuners, 5" touchscreen radio/CD player incorporating navvigation, usb I pod connection, Bluetooth handsfree, colour reversing camera, status tv aerial OPEN 7 DAYS A WEEK FOR